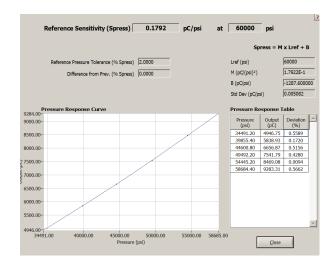

### **Calibration Software**

K9905D calibrates at pre-determined levels and calculates linearity over the testing range