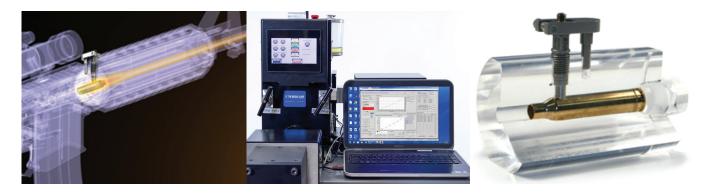

# **BALLISTICS TESTING**

9905D Series Ammunition Brass Pressure Calibration Systems perform ultra high pressure calibrations with PCB 117 Series pressure sensors. Series options offer both manual and automated solutions, with and without software, to help meet your testing needs.

Fully integrated systems include either a manual or automated calibration fixture, data acquisition hardware, Windows® PC, and software to automate test setup, data acquisition, data archiving, and report generation. All 9905D Series Systems provide ultra high pressure calibration up to 80 000 psi (550 MPa) to the sensor under test. When choosing a model number from this series of products, please note that a "K" prefix means that the system includes automated data acquisition, pre-installed software, and training at your facility. Also, "+AUTO" means that the pressure generating pump and valves are automated with servomotor drives and controlled with a touchscreen HMI (Human Machine Interface) as pictured above.